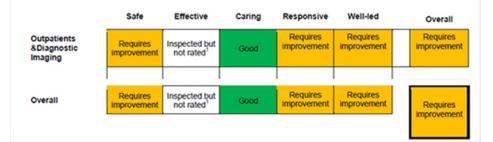

#### Our ratings for Mount Gould Hospital are:

| Our ratings for Plymouth Hospitals NHS Trust |                         |           |                  |            |          |                         |  |  |  |
|----------------------------------------------|-------------------------|-----------|------------------|------------|----------|-------------------------|--|--|--|
|                                              | Safe                    | Effective | Caring           | Responsive | Well-led | Overall                 |  |  |  |
| Overall trust                                | Requires<br>improvement | Good      | ☆<br>Outstanding | Inadequate | Good     | Requires<br>improvement |  |  |  |

## Our ratings for Plymouth Hospitals NHS Trust